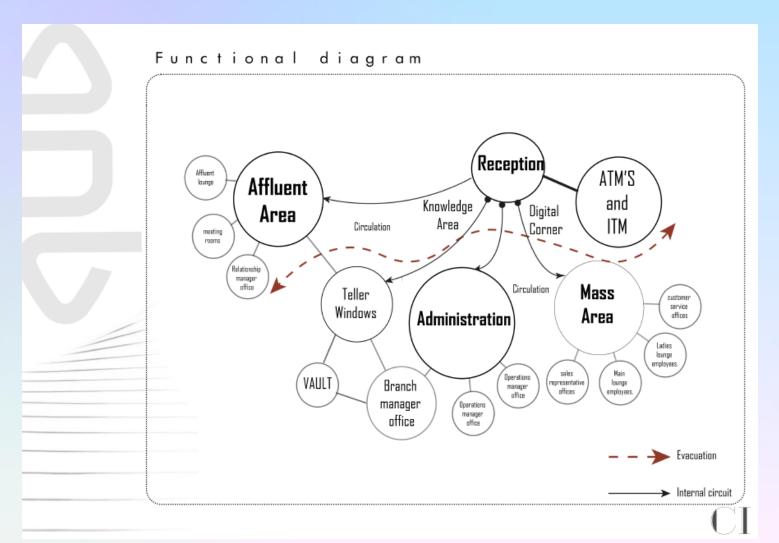

- The following are Cl's concept designs which have been proposed to ANB bank in Saudi Arabia
- They have not been selected by the ANB
- We are presenting them to show the Cl's know-how in banks interior design revolution
- With pride and humility, we are the only ones in the Middle East and the Arabian Gulf who have the ability to implement the following designs. And that is through our partnership with the most important European technology companies that put in our hands the required technical sophisticated tools