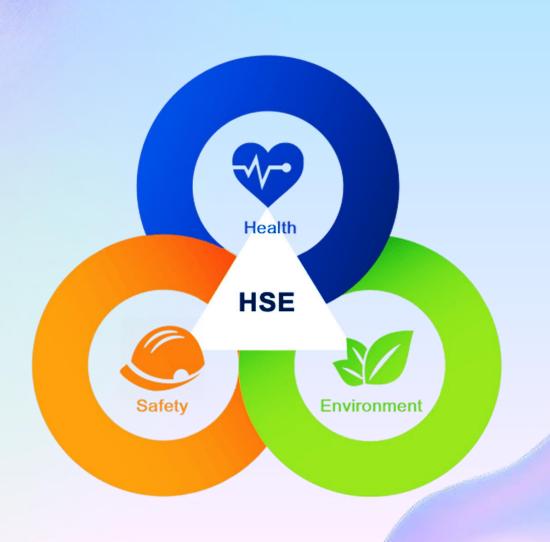

## CI HSE POLICY

#### CI STATEMENT OF HSE POLICY

- Prevent accidents and cases of work-related ill health by managing the health and safety risks in the workplace
- Provide clear instructions and information, and adequate training, to ensure employees are competent to do their work
- \* Engage and consult with employees on day-to-day health and safety conditions
- Updates of the emergency procedures implementation evacuation in case of fire or other significant incident
- Maintain safe and healthy working conditions, provide and maintain plant, equipment, and machinery, and ensure safe storage/use of substances

#### CI STATEMENT OF HSE POLICY

- Staff and subcontractors were given necessary health and safety induction and provided with appropriate training (including working at height, and electrical safety) and personal protective equipment. We will ensure that suitable arrangements are in place to cover our employees who are engaged in work
- Generally and especially for COVID-19/24 precautions, Staff routinely consulted on health and safety matters as they arise but also formally consulted at regular health and safety performance review meetings or sooner if required
- Lavatories, washing facilities, and drinking water provided