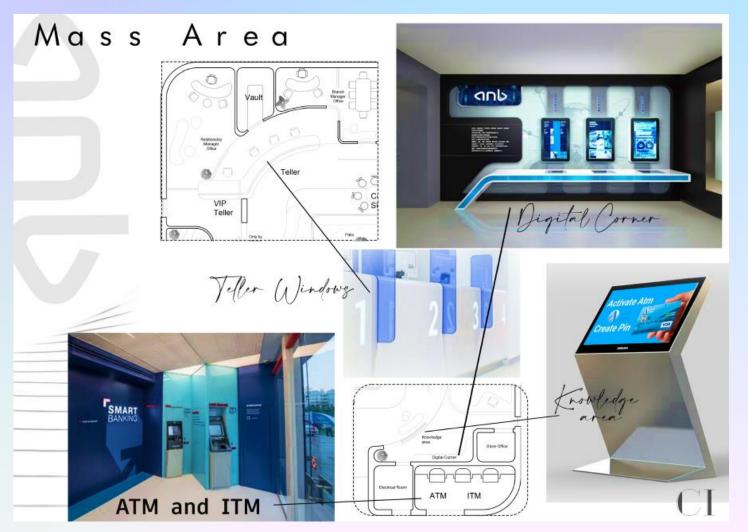

- The following are Cl's concept designs which have been proposed to ANB bank in Saudi Arabia
- They have not been selected by the ANB
- We are presenting them to show the Cl's know-how in banks interior design revolution
- With pride and humility, we are the only ones in the Middle East and the Arabian Gulf who have the ability to implement the following designs. And that is through our partnership with the most important European technology companies that put in our hands the required technical sophisticated tools