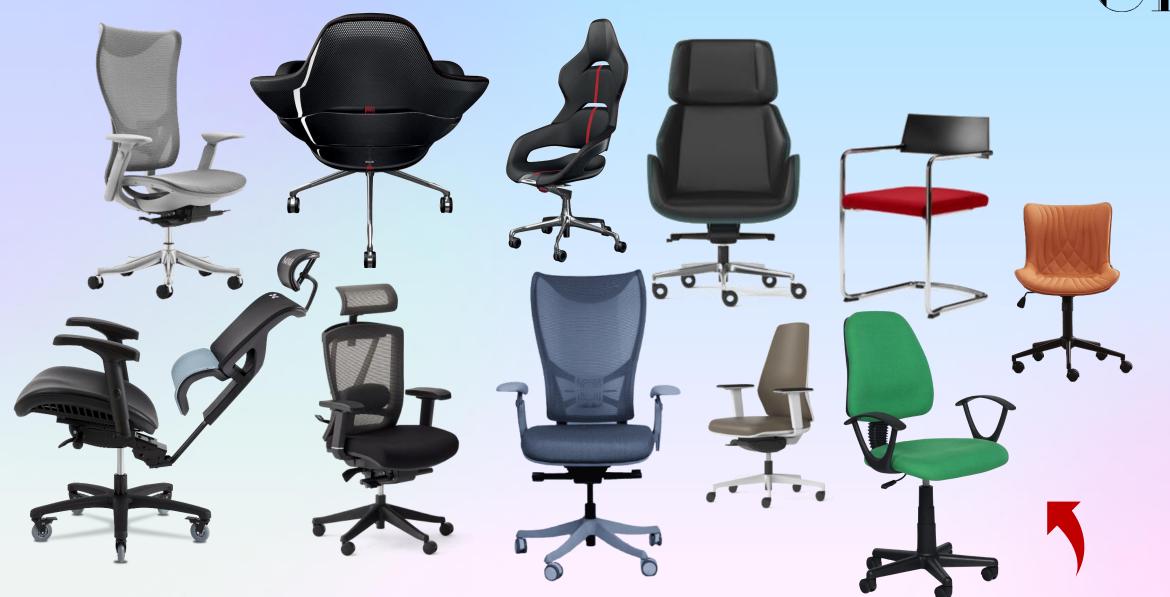

# 2024 TRENDY OFFICE CHAIRS OFFERED BY CI

# 2024 TRENDY OFFICE CHAIRS OFFERED BY CI

Warmer Materials & Color Palettes

Mixed Seating Options to Make Spaces More Flexible/Agile