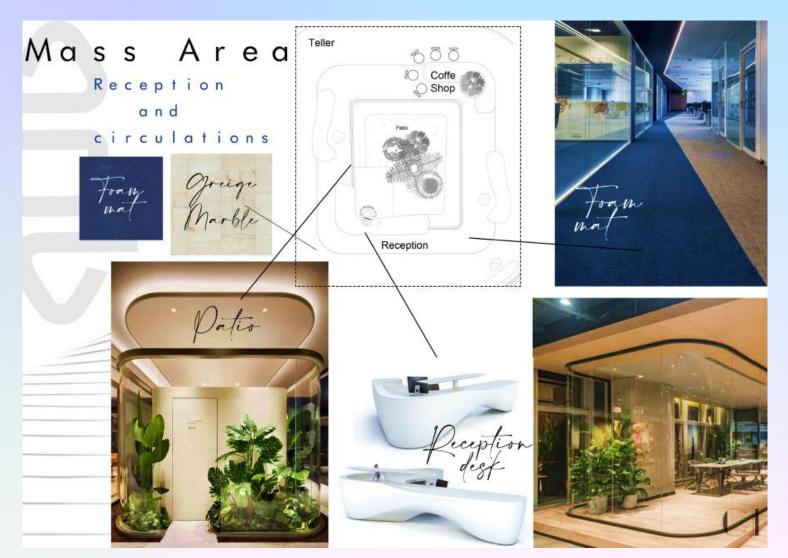

- The following are Cl's concept designs which have been proposed to ANB bank in Saudi Arabia
- They have not been selected by the ANB
- We are presenting them to show the Cl's know-how in banks interior design revolution
- With pride and humility, we are the only ones in the Middle East and the Arabian Gulf who have the ability to implement the following designs. And that is through our partnership with the most important European technology companies that put in our hands the required technical sophisticated tools