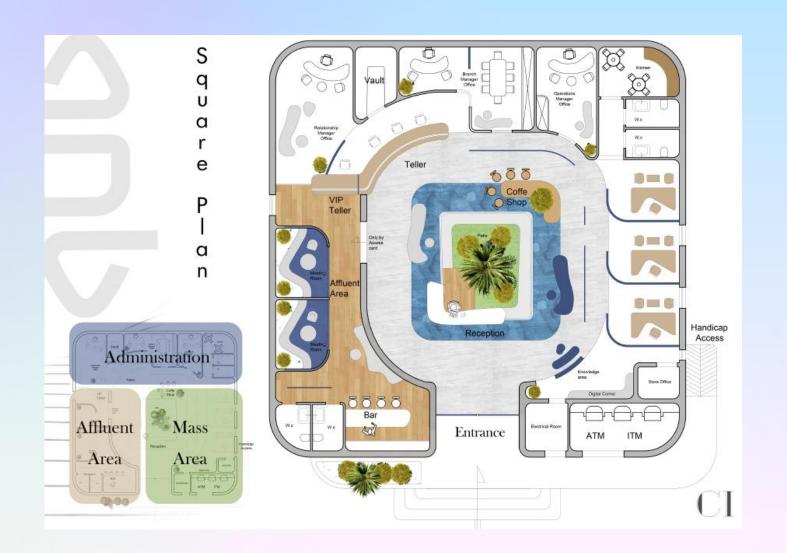

- The following are Cl's concept designs which have been proposed to ANB bank in Saudi Arabia
- They have not been selected by the ANB
- We are presenting them to show the Cl's know-how in banks interior design revolution
- With pride and humility, we are the only ones in the Middle East and the Arabian Gulf who have the ability to implement the following designs. And that is through our partnership with the most important European technology companies that put in our hands the required technical sophisticated tools