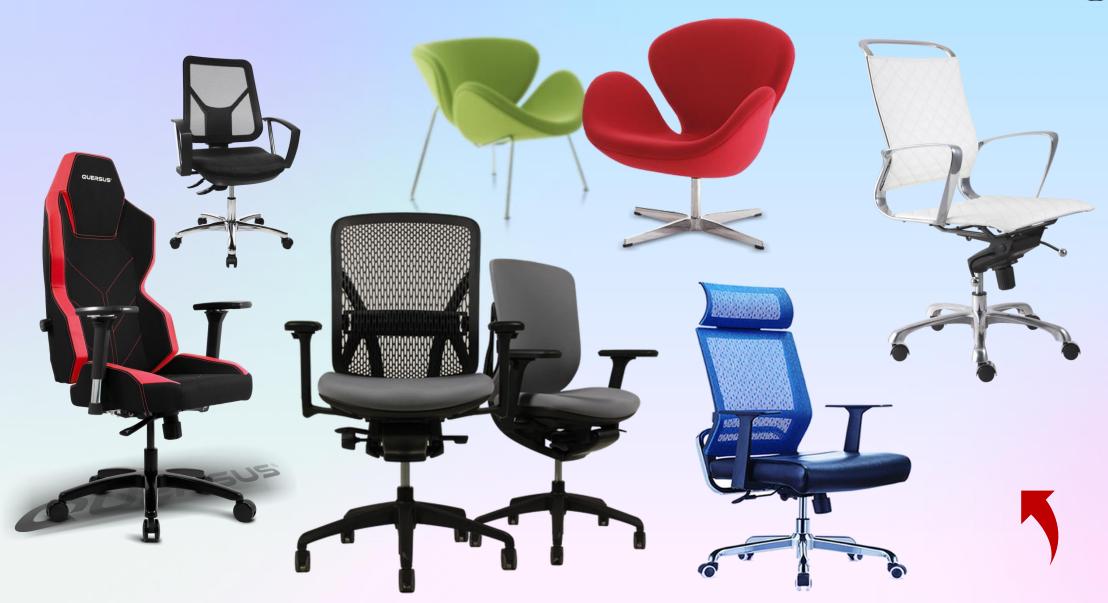

# 2024 TRENDY OFFICE CHAIRS OFFERED BY CI

# 2024 TRENDY OFFICE CHAIRS OFFERED BY CI

Warmer Materials & Color Palettes

Mixed Seating Options to Make Spaces More Flexible/Agile