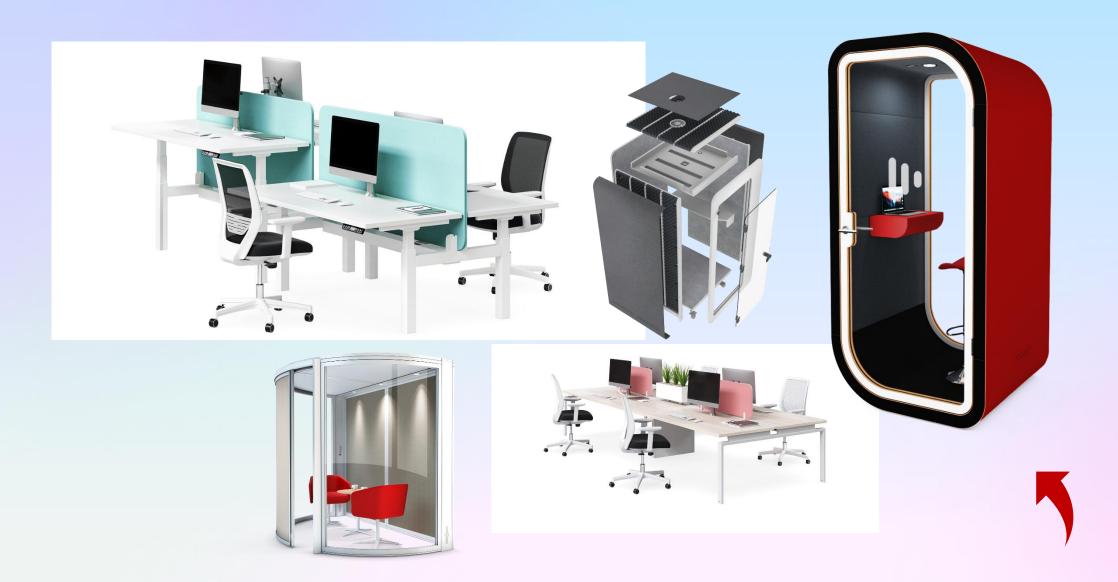

#### SOME OF CI JOINT VENTURES

What is the color trend for Commercial Interior Design in 2024?

It comes with full furniture collections along with meeting room, offices and workspaces

It comes with full furniture collections along with meeting room, offices and workspaces

It comes with full furniture collections along with meeting room, offices and workspaces

It comes with full furniture collections along with meeting room, offices and workspaces

It comes with full furniture collections along with meeting room, GM office and workspaces