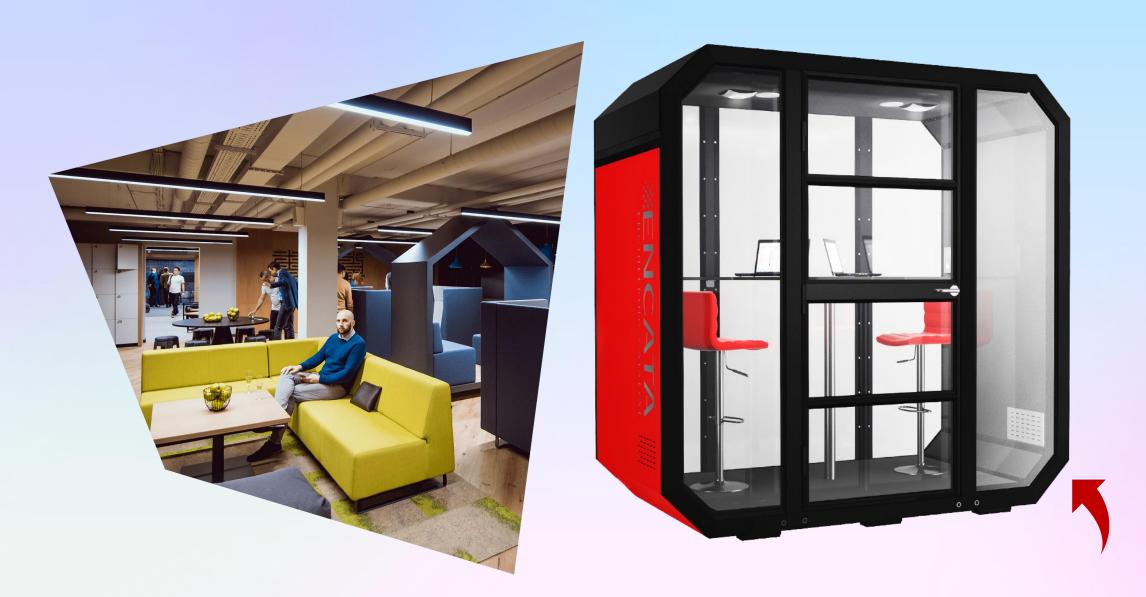

# 2024 TRENDY OFFICE CHAIRS OFFERED BY CI

# 2024 TRENDY OFFICE CHAIRS OFFERED BY CI

Warmer Materials & Color Palettes

Mixed Seating Options to Make Spaces More Flexible/Agile