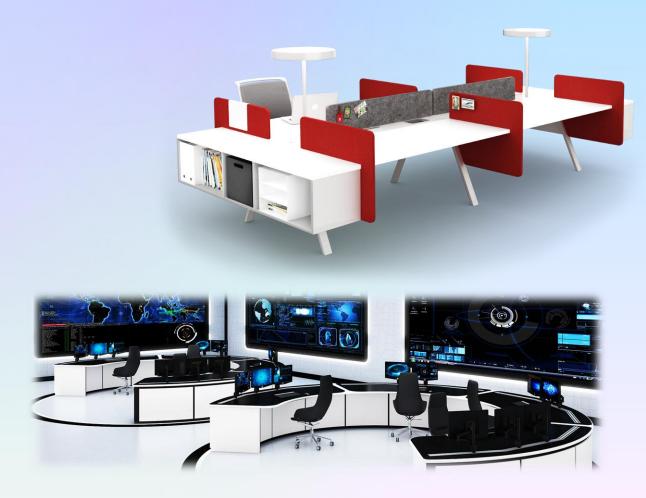

# 2025 TRENDY OFFICE CHAIRS OFFERED BY CI

# 2025 TRENDY OFFICE CHAIRS OFFERED BY CI

Warmer Materials & Color Palettes

Mixed Seating Options to Make Spaces More Flexible/Agile