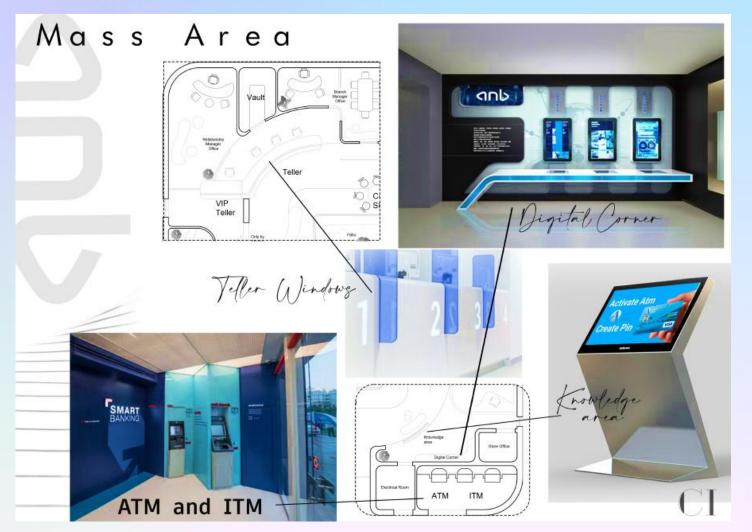

.....

- The following are Cl's concept designs which have been proposed to ANB bank in Saudi Arabia
- They have not been selected by the ANB
- We are presenting them to show the Cl's know-how in banks interior design revolution
- With pride and humility, we are the only ones in the Middle East and the Arabian Gulf who have the ability to implement the following designs. And that is through our partnership with the most important European technology companies that put in our hands the required technical sophisticated tools