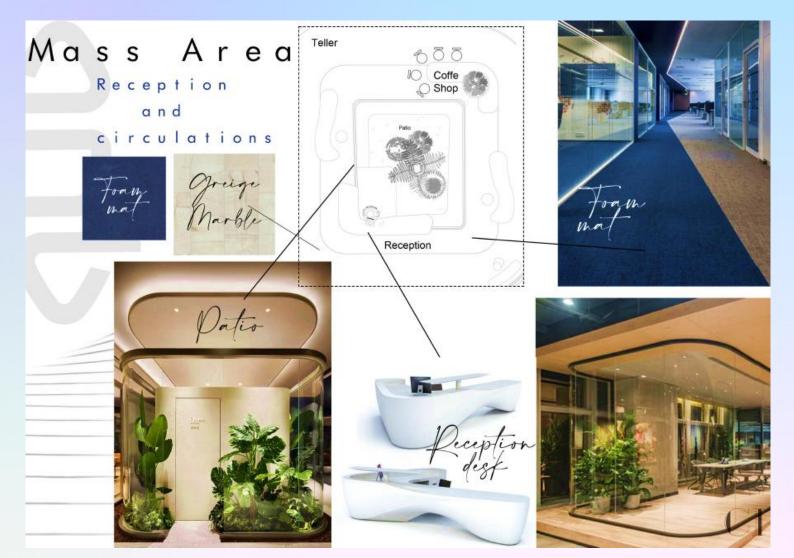

.....

- The following are Cl's concept designs which have been proposed to ANB bank in Saudi Arabia
- They have not been selected by the ANB
- We are presenting them to show the Cl's know-how in banks interior design revolution
- With pride and humility, we are the only ones in the Middle East and the Arabian Gulf who have the ability to implement the following designs. And that is through our partnership with the most important European technology companies that put in our hands the required technical sophisticated tools